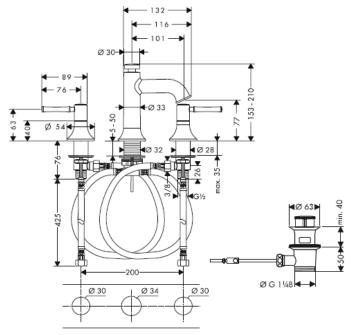

## **SPECIFICATION** SHEET - fittings

| BRAND:                         | hansgrohe                                                                                                                                        | Product Photo: |  |
|--------------------------------|--------------------------------------------------------------------------------------------------------------------------------------------------|----------------|--|
| ORIGIN:                        | Germany                                                                                                                                          |                |  |
| SERIES:                        | Talis Classic                                                                                                                                    |                |  |
| PRODUCT<br>DESCRIPTION:        | 3-hole 2-handle basin mixer • ComfortZone 150 • with basin pop-up waste 1¼" • Flow rate: 5 I./min. at 3 bar • Flow pressure; 1~5 bar (15~70 psi) |                |  |
| MODEL No.                      | 14113 000                                                                                                                                        |                |  |
| FINISH/COLOUR:                 | Chrome-plated                                                                                                                                    |                |  |
| DIMENSIONS:                    | 132mm length<br>101mm spout projection                                                                                                           |                |  |
| OPTIONAL<br>MATCHING<br>PARTS: | 2x angle valve ½"x¾"                                                                                                                             |                |  |